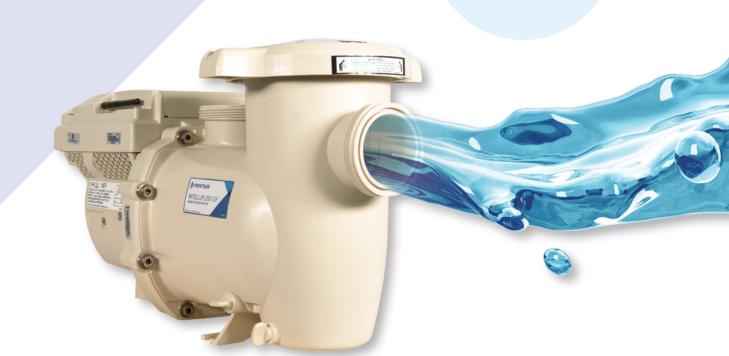

#### INTELLIFLO3™ VSF VARIABLE SPEED AND FLOW POOL PUMP

Put your pool on cruise control. Our proprietary flow technology paired with the latest in variable speed technology gives you true set-it-and-forget-it peace of mind. And the Pentair Home app puts control at your fingertips.

- Sensorless flow control maintains optimal flow.
- With easy WiFi or *Bluetooth®* wireless technology control, ramp up the pump after a storm or when you need a pristine pool.
- DOE compliant and ENERGY STAR certified.
- Optional built-in automation can control up to two additional pool devices right from your pump.
- Optional touchscreen for hands-on pool pump control.