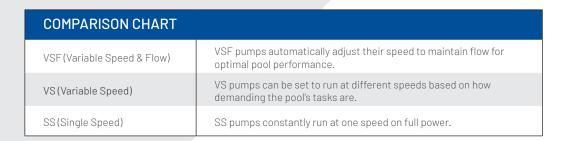

# There's a Pentair pump to satisfy your pool's specific conditions.

The right pump is the one your pool needs. From variable speed innovations to single-speed additions, Pentair pumps keep fun flowing. With available DOE-compliant models, we build pumps you can trust.

# Variable speed. Invariably smart.

Variable speed pumps operate at different speeds you can adjust to your needs. Lower speeds for equipment longevity, energy savings, and water quality. Higher speeds for more performance or flow. And whisper-quiet operation lets you focus on soaking in all the fun.