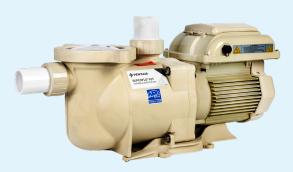

#### INTELLIFLO3™ VSF VARIABLE SPEED AND FLOW POOL PUMP

Put your pool on cruise control. Our proprietary flow technology paired with the latest in variable speed technology gives you true set-it-and-forget-it peace of mind. And the Pentair Home app puts control at your fingertips.

- Sensorless flow control maintains optimal flow.
- With easy WiFi or *Bluetooth®* wireless technology control, ramp up the pump after a storm or when you need a pristine pool.
- DOE compliant and ENERGY STAR certified.
- Optional built-in automation can control up to two additional pool devices right from your pump.
- Optional touchscreen for hands-on pool pump control.