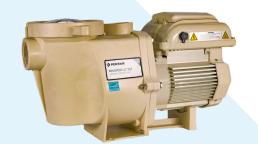

#### WHISPERFLO® VST VARIABLE SPEED POOL PUMP

For pools that need more power than our SuperFlo® VST pool pump. We made a dependable, energy-efficient pump that's available and just what you're looking for.

- Variable speed technology reduces energy costs by up to 90%.\*
- Improved mechanical seal and totally enclosed fan-cooled (TEFC) motor help withstand harsh temperatures and chemicals.
- RS-485 connectivity for improved flexible interface with automation systems and IoT devices.
- Advanced onboard digital display and realtime, 24-hour clock. 3 programmable speeds plus an override.
- For new and standard pool pump replacement for pools requiring up to a 2.0 HP pump for filtration, water features, and higher head applications.