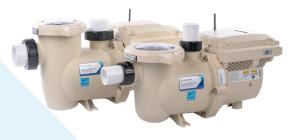

#### INTELLIFLO3™ VSF VARIABLE SPEED AND FLOW POOL PUMP

Put your pool on cruise control. Our proprietary flow technology paired with the latest in variable speed technology gives you true set-it-and-forget-it peace of mind. And the Pentair Home app puts control at your fingertips.

- Sensorless flow control maintains optimal flow.
- With easy WiFi or *Bluetooth®* wireless technology control, ramp up the pump after a storm or when you need a pristine pool.
- DOE compliant and ENERGY STAR certified.
- Optional built-in automation can control up to two additional pool devices right from your pump.
- Optional touchscreen for hands-on pool pump control.