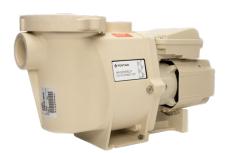

#### WHISPERFLO® HIGH PERFORMANCE PUMP

Our first pump with NEMA Premium® efficient motors for pool applications.\*

- Proprietary Totally Enclosed Fan-Cooled (TEFC) Motor.
- 2" NPT suction and discharge ports.
- Heavy-duty/durable construction is designed for long life.